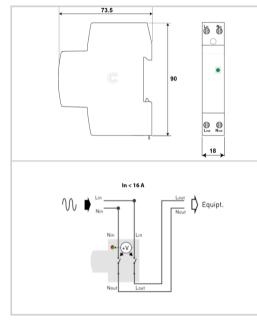

| Electrical Characteristics                               |      |                                                                |
|----------------------------------------------------------|------|----------------------------------------------------------------|
| Network                                                  |      | 277 V single-phase                                             |
| PROTECTS AGAINST PERMANENT AND TEMPORARY<br>OVERVOLTAGES |      | YES                                                            |
| VOLTS                                                    | (V)  | 277                                                            |
| PHASE                                                    | (PH) | 1                                                              |
| MAX LOAD CURRENT                                         | А    | 16                                                             |
| Mechanical Characteristics                               |      |                                                                |
| Minimum disconnection during on AC voltage               |      | 3s @ 320 Vac / 1s @ 336 Vac / 0.25s @ 368 Vac / 0.07 @ 400 Vac |
| Connection to Network                                    |      | By screw terminals: 1.5-10mm <sup>2</sup>                      |
| CONNECTION METHOD                                        |      | By screw terminals: 1.5-10mm <sup>2</sup>                      |
| MIN DISCONNECTION TIME DURING AC OVERVOLTAGE             |      | 3s @330VAC/1s @344VAC/0.25s @372VAC/0.07s @400VAC              |
| MOUNTING                                                 |      | DIN RAIL                                                       |
| DIMENSIONS                                               |      | See diagram (mm)                                               |
| Part number                                              |      |                                                                |
| 358913                                                   |      |                                                                |