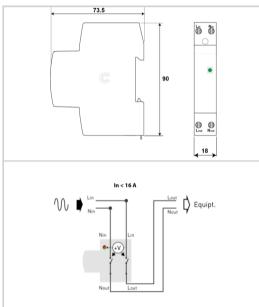

| Electrical Characteristics                            |      |                                                                   |
|-------------------------------------------------------|------|-------------------------------------------------------------------|
| Network                                               |      | 120 V single-phase                                                |
| PROTECTS AGAINST PERMANENT AND TEMPORARY OVERVOLTAGES |      | YES                                                               |
| VOLTS                                                 | (V)  | 120                                                               |
| PHASE                                                 | (PH) | 1                                                                 |
| MAX LOAD CURRENT                                      | Α    | 16                                                                |
| Mechanical Characteristics                            |      |                                                                   |
| Minimum disconnection during on AC voltage            |      | 3s @ 143 Vac / 1s @ 157 Vac / 0.25s @ 183 Vac / 0.07 @ 209<br>Vac |
| Connection to Network                                 |      | By screw terminals: 1.5-10mm²                                     |
| CONNECTION METHOD                                     |      | By screw terminals: 1.5-10mm²                                     |
| MIN DISCONNECTION TIME DURING AC OVERVOLTAGE          |      | 3s @143VAC/1s @157VAC/0.25s @183VAC/0.07s @209VAC                 |
| MOUNTING                                              |      | DIN RAIL                                                          |
| DIMENSIONS                                            |      | See diagram (mm)                                                  |
| Part number                                           |      |                                                                   |
| 358912                                                |      |                                                                   |