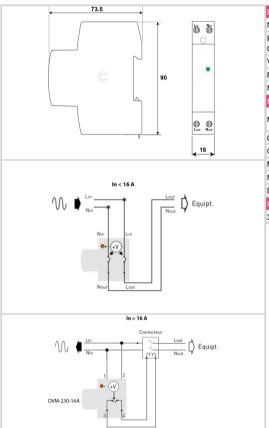

| Electrical Characteristics                            |      |                                                                |
|-------------------------------------------------------|------|----------------------------------------------------------------|
| Network                                               |      | 230 V single-phase                                             |
| PROTECTS AGAINST PERMANENT AND TEMPORARY OVERVOLTAGES |      | YES                                                            |
| VOLTS                                                 | (V)  | 230                                                            |
| PHASE                                                 | (PH) | 1                                                              |
| MAX LOAD CURRENT                                      | Α    | 16                                                             |
| Mechanical Characteristics                            |      |                                                                |
| Minimum disconnection during on AC voltage            |      | 3s @ 275 Vac / 1s @ 300 Vac / 0.25s @ 350 Vac / 0.07 @ 400 Vac |
| Connection to Network                                 |      | By screw terminals: 1.5-10mm²                                  |
| CONNECTION METHOD                                     |      | By screw terminals: 1.5-10mm²                                  |
| MIN DISCONNECTION TIME DURING AC OVERVOLTAGE          |      | 3s @275VAC/1s @300VAC/0.25s @350VAC/0.07s @400VAC              |
| MOUNTING                                              |      | DIN RAIL                                                       |
| DIMENSIONS                                            |      | See diagram (mm)                                               |
| Part number                                           |      |                                                                |
| 3589015                                               |      |                                                                |