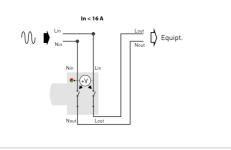

## DVM-277-16A

- Protection against permanent/temporary overvoltages of AC network
- ➤ For 277 Vac AC single-phase powerline
- > Load current: up to 16 A
- Automatic operation: disconnection/reconnection
- Operating indicator
- ▶ installation on DIN rail

| Electrical Characteristics                            |      |                                                                   |
|-------------------------------------------------------|------|-------------------------------------------------------------------|
| Network                                               |      | 277 V single-phase                                                |
| PROTECTS AGAINST PERMANENT AND TEMPORARY OVERVOLTAGES |      | YES                                                               |
| VOLTS                                                 | (V)  | 277                                                               |
| PHASE                                                 | (PH) | 1                                                                 |
| MAX LOAD CURRENT                                      | Α    | 16                                                                |
| Mechanical Characteristics                            |      |                                                                   |
| Minimum disconnection during on AC voltage            |      | 3s @ 320 Vac / 1s @ 336 Vac / 0.25s @ 368 Vac / 0.07 @ 400<br>Vac |
| Connection to Network                                 |      | By screw terminals: 1.5-10mm <sup>2</sup>                         |
| CONNECTION METHOD                                     |      | By screw terminals: 1.5-10mm <sup>2</sup>                         |
| MIN DISCONNECTION TIME DURING AC OVERVOLTAGE          |      | 3s @330VAC/1s @344VAC/0.25s @372VAC/0.07s @400VAC                 |
| MOUNTING                                              |      | DIN RAIL                                                          |
| DIMENSIONS                                            |      | See diagram (mm)                                                  |
| Part number                                           |      |                                                                   |
| 358913                                                |      |                                                                   |