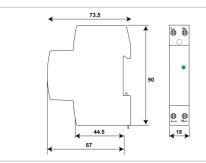

| Electrical Characteristics                            |      |                                                                   |
|-------------------------------------------------------|------|-------------------------------------------------------------------|
| Network                                               |      | 277 V single-phase                                                |
| PROTECTS AGAINST PERMANENT AND TEMPORARY OVERVOLTAGES |      | YES                                                               |
| VOLTS                                                 | (V)  | 277                                                               |
| PHASE                                                 | (PH) | 1                                                                 |
| MAX LOAD CURRENT                                      | Α    | 16                                                                |
| Mechanical Characteristics                            |      |                                                                   |
| Minimum disconnection during on AC voltage            |      | 3s @ 320 Vac / 1s @ 336 Vac / 0.25s @ 368 Vac / 0.07 @ 400<br>Vac |
| Connection to Network                                 |      | By screw terminals: 1.5-10mm <sup>2</sup>                         |
| CONNECTION METHOD                                     |      | By screw terminals: 1.5-10mm <sup>2</sup>                         |
| MIN DISCONNECTION TIME DURING AC OVERVOLTAGE          |      | 3s @330VAC/1s @344VAC/0.25s @372VAC/0.07s @400VAC                 |
| MOUNTING                                              |      | DIN RAIL                                                          |
| DIMENSIONS                                            |      | See diagram (mm)                                                  |
| Part number                                           |      |                                                                   |
| 358913                                                |      |                                                                   |