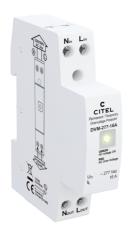

## DVM-277-16A

- Protection against permanent/temporary overvoltages of AC network
- ➤ For 277 Vac AC single-phase powerline
- > Load current: up to 16 A
- Automatic operation: disconnection/reconnection
- Operating indicator
- ▶ installation on DIN rail