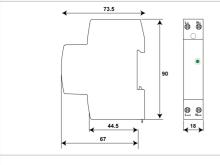

## DVM-120-16A

| Electrical Characteristics                            |      |                                                                   |
|-------------------------------------------------------|------|-------------------------------------------------------------------|
| Network                                               |      | 120 V single-phase                                                |
| PROTECTS AGAINST PERMANENT AND TEMPORARY OVERVOLTAGES |      | YES                                                               |
| VOLTS                                                 | (V)  | 120                                                               |
| PHASE                                                 | (PH) | 1                                                                 |
| MAX LOAD CURRENT                                      | Α    | 16                                                                |
| Mechanical Characteristics                            |      |                                                                   |
| Minimum disconnection during on AC voltage            |      | 3s @ 143 Vac / 1s @ 157 Vac / 0.25s @ 183 Vac / 0.07 @ 209<br>Vac |
| Connection to Network                                 |      | By screw terminals: 1.5-10mm <sup>2</sup>                         |
| CONNECTION METHOD                                     |      | By screw terminals: 1.5-10mm²                                     |
| MIN DISCONNECTION TIME DURING AC OVERVOLTAGE          |      | 3s @143VAC/1s @157VAC/0.25s @183VAC/0.07s @209VAC                 |
| MOUNTING                                              |      | DIN RAIL                                                          |
| DIMENSIONS                                            |      | See diagram (mm)                                                  |
| Part number                                           |      |                                                                   |
| 358912                                                |      |                                                                   |