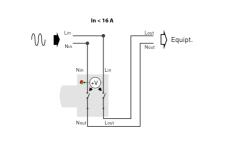

## DVM-120-16A

| Electrical Characteristics                            |      |                                                                   |
|-------------------------------------------------------|------|-------------------------------------------------------------------|
| Network                                               |      | 120 V single-phase                                                |
| PROTECTS AGAINST PERMANENT AND TEMPORARY OVERVOLTAGES |      | YES                                                               |
| VOLTS                                                 | (V)  | 120                                                               |
| PHASE                                                 | (PH) | 1                                                                 |
| MAX LOAD CURRENT                                      | Α    | 16                                                                |
| Mechanical Characteristics                            |      |                                                                   |
| Minimum disconnection during on AC voltage            |      | 3s @ 143 Vac / 1s @ 157 Vac / 0.25s @ 183 Vac / 0.07 @ 209<br>Vac |
| Connection to Network                                 |      | By screw terminals: 1.5-10mm <sup>2</sup>                         |
| CONNECTION METHOD                                     |      | By screw terminals: 1.5-10mm²                                     |
| MIN DISCONNECTION TIME DURING AC OVERVOLTAGE          |      | 3s @143VAC/1s @157VAC/0.25s @183VAC/0.07s @209VAC                 |
| MOUNTING                                              |      | DIN RAIL                                                          |
| DIMENSIONS                                            |      | See diagram (mm)                                                  |
| Part number                                           |      |                                                                   |
| 358912                                                |      |                                                                   |