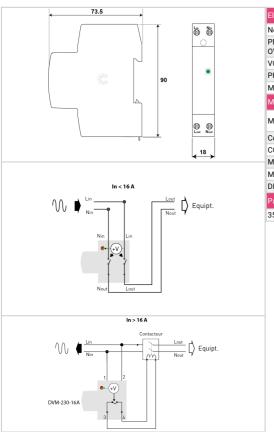

| Electrical Characteristics                            |      |                                                                   |
|-------------------------------------------------------|------|-------------------------------------------------------------------|
| Network                                               |      | 230 V single-phase                                                |
| PROTECTS AGAINST PERMANENT AND TEMPORARY OVERVOLTAGES |      | YES                                                               |
| VOLTS                                                 | (V)  | 230                                                               |
| PHASE                                                 | (PH) | 1                                                                 |
| MAX LOAD CURRENT                                      | Α    | 16                                                                |
| Mechanical Characteristics                            |      |                                                                   |
| Minimum disconnection during on AC voltage            |      | 3s @ 275 Vac / 1s @ 300 Vac / 0.25s @ 350 Vac / 0.07 @ 400<br>Vac |
| Connection to Network                                 |      | By screw terminals: 1.5-10mm <sup>2</sup>                         |
| CONNECTION METHOD                                     |      | By screw terminals: 1.5-10mm²                                     |
| MIN DISCONNECTION TIME DURING AC OVERVOLTAGE          |      | 3s @275VAC/1s @300VAC/0.25s @350VAC/0.07s @400VAC                 |
| MOUNTING                                              |      | DIN RAIL                                                          |
| DIMENSIONS                                            |      | See diagram (mm)                                                  |
| Part number                                           |      |                                                                   |
| 3589015                                               |      |                                                                   |